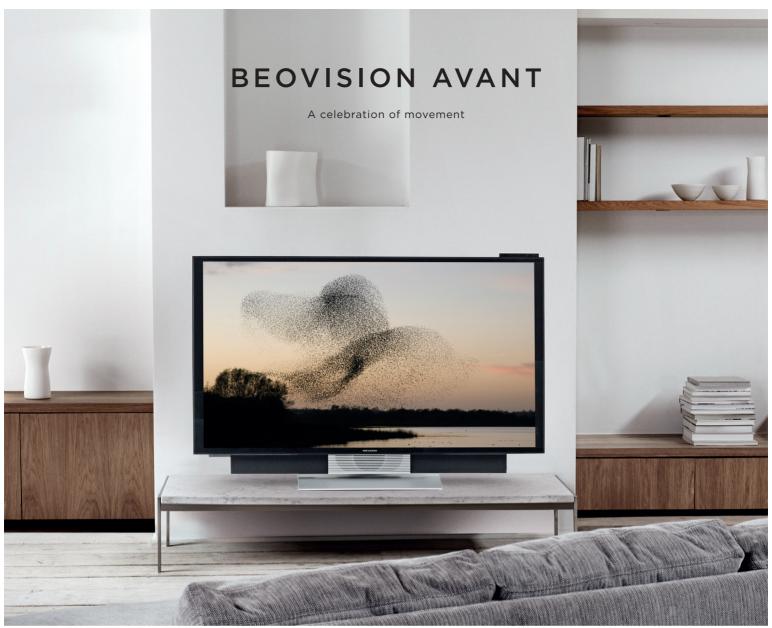

# A FUSION OF PICTURE AND ICONIC SOUND

BeoVision Avant is a celebration of movement, designed to provide exceptional viewing and placement flexibility. It unfolds the experience and turns gracefully to your favourite viewing position. BeoVision Avant is a fusion of Ultra High-Definition (4K) picture and iconic Bang & Olufsen sound, redefining the audio impact a TV can deliver through a 3-channel speaker system with great speech intelligibility and power. BeoVision Avant takes control of any connected device from the BeoRemote One and provides one-touch access to the Bang & Olufsen experience.