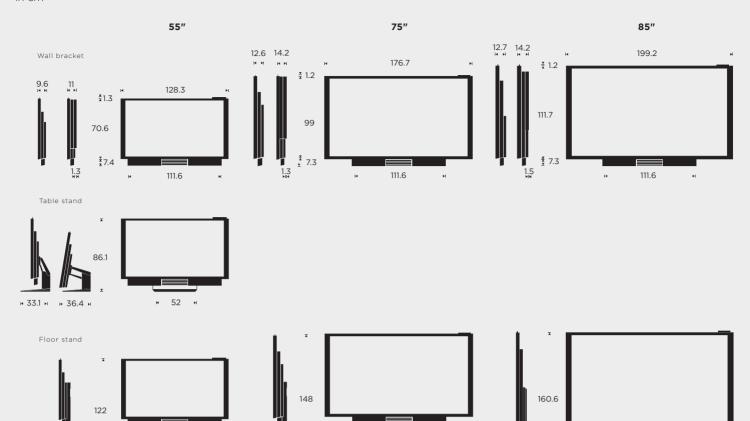

#### **MEASUREMENTS**

in cm

### SPECIFICATIONS/FEATURES

н 58.5 н

| Designer                                                                    | Placement options                                                                                     | Weight (in kg)                                                                   | 55"  | 75"  | 85"  |
|-----------------------------------------------------------------------------|-------------------------------------------------------------------------------------------------------|----------------------------------------------------------------------------------|------|------|------|
| Torsten Valeur<br>David Lewis Designers                                     | Wall bracket motorised: With movement from wall.<br>60 degrees for 55" and 19 degrees for 75" and 85" | TV                                                                               | 54,5 | 77   | 110  |
|                                                                             |                                                                                                       | Fixed wall bracket:                                                              | 15,2 | 16   | 16   |
|                                                                             | Wall bracket fixed against the wall                                                                   | Motorised wall bracket:                                                          | 16,3 | 17,6 | 17,6 |
|                                                                             | Table stand for 55" only: Lifts TV to upright position                                                | Floor stand:                                                                     | 50,3 | 81   | 81   |
|                                                                             | Floor stand: Motorised movement of screen up to 90 degrees from wall in both directions               | Table stand:                                                                     | 20   | -    | -    |
| Display                                                                     | Sound                                                                                                 | Video                                                                            |      |      |      |
| Ultra High-Definition (4K)                                                  | Fully active, three-way stereo speaker system                                                         | Dual tuner for connection of external USB                                        |      |      |      |
| Edge-type LED panel with 1.5 local backlight                                | $3 \times 1/4$ " tweeter                                                                              | hard disk*  Bang & Olufsen Smart TV*                                             |      |      |      |
| dimming for the 55" version                                                 | 3 x 2" midrange<br>1 x 4" woofer<br>1 x 6.5" woofer                                                   |                                                                                  |      |      |      |
| Direct-type LED with 2D local backlight dimming for the 75" and 85" version |                                                                                                       | HbbTV*                                                                           |      |      |      |
|                                                                             | 8 x 60 watts class D amplifiers - one for each driver                                                 | 3D                                                                               |      |      |      |
|                                                                             |                                                                                                       | Anti-reflection coated contrast screen                                           |      |      |      |
|                                                                             | Integrated digital 7.1 surround sound module                                                          | Automatic Picture Control with Chromatic Ro                                      |      |      | om   |
|                                                                             | Truelmage up and downmixing technology                                                                | Adaptation adjusting the picture performance to the light conditions in the room |      |      |      |
|                                                                             | Immaculate Wireless Sound integrated for a                                                            |                                                                                  |      |      |      |
|                                                                             | full wireless surround solution                                                                       |                                                                                  |      |      |      |